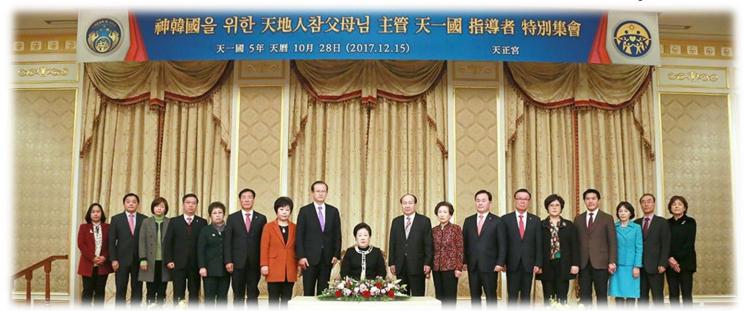

id make effort. They went out to the world and worked hard to fulfill their mission as national

messiahs. However, the problem is that they could not create the foundation for which Heaven wished.

Today, Christianity is at a dead end; they are standing at the edge of a cliff. Their savior is I, the only begotten daughter of God. Those pure leaders who believed in heaven and offered devotions recognize me.

The conclusion is that we must become a nation that stands in front of heaven and you must show the world you are a nation that received the name, God's fatherland and fulfill your responsibilities so this nation can stand at the center. You must be able to show this to the world. We can't do that with our current system. Therefore, I am rearranging the organization of the Korean HQ.



It is not the Korean HQ but is now the SHIN Korean Family Federation. This character "shin" is not for the word "new". It is a Family Federation that attends God and that attends Heavenly Parent. In order to find God's fatherland, we must change.

Therefore, we will take this country, Korea and look at is like a continent; it will be

divided into 5 districts. Those districts have the same

qualifications as a nation. They will be considered nations inside the "continent" of Korea. That is why I told the old Korean HQ to come to Hyo Jeong Cheonwon. I have completely prepared a place for you to come here.

Because a district will be the same concept as a nation a church and all providential institutions must be revived. I will have all the current heads of providential institutions come h