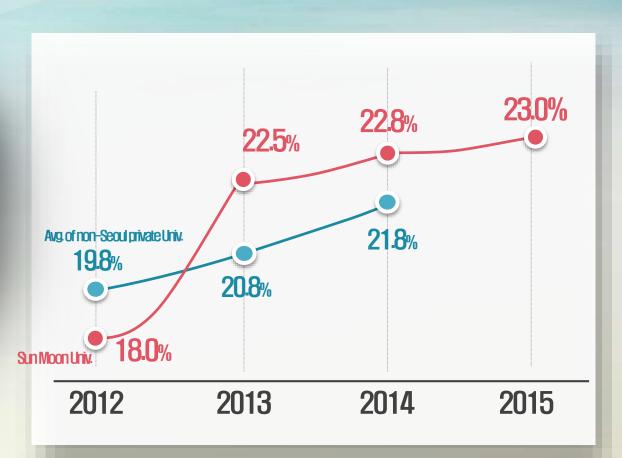

## Evaluation on University Structural Reform by Korean Government 5단계 대학구조개혁평가

- Sun Moon Univ.
- Group—A (Excellent)
  - Ranked 26th in Korea
  - ·한국26위
- •1 univ. (Only) in Daejeon/Chungnam
- •대전충남 유일