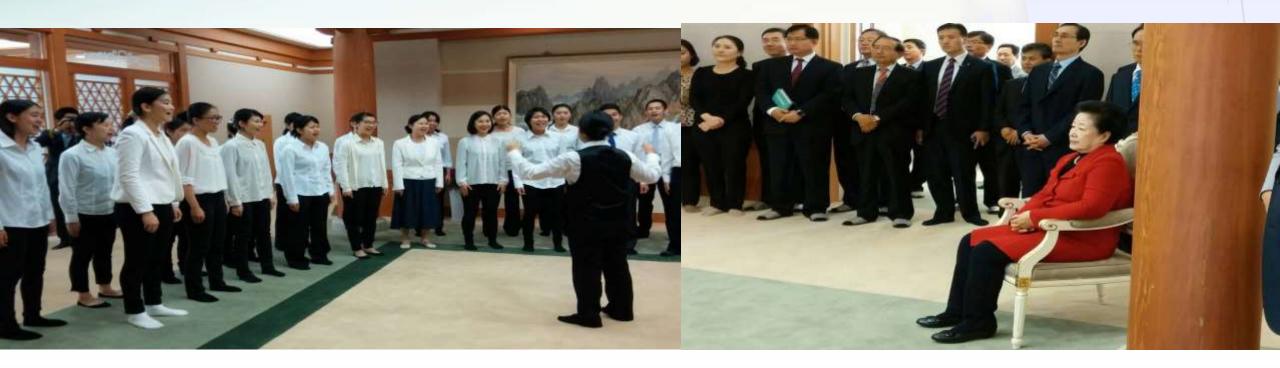

# Sun Moon University's Global Choir

October 19th 2014, when True Mother came to visit Sun Moon University, the student s had a lifelong blessing they will never forget when they were able to sing in front of True Mother.