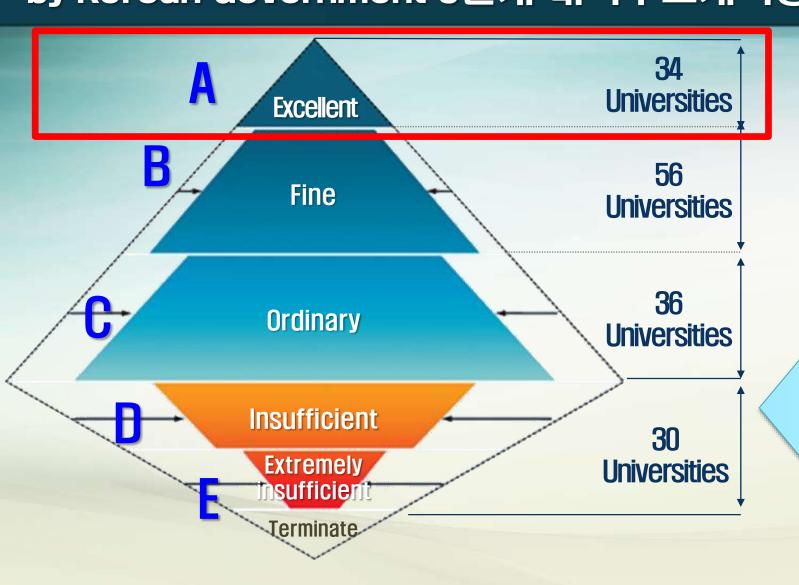

## Evaluation on University Structural Reform by Korean Government 5단계 대학구조개혁평가

- Sun Moon Univ.
- Group—A (Excellent)
  - Ranked 26th in Korea
  - ·한국26위
- •1 univ. (Only) in Daejeon/Chungnam
- •대전충남 유일