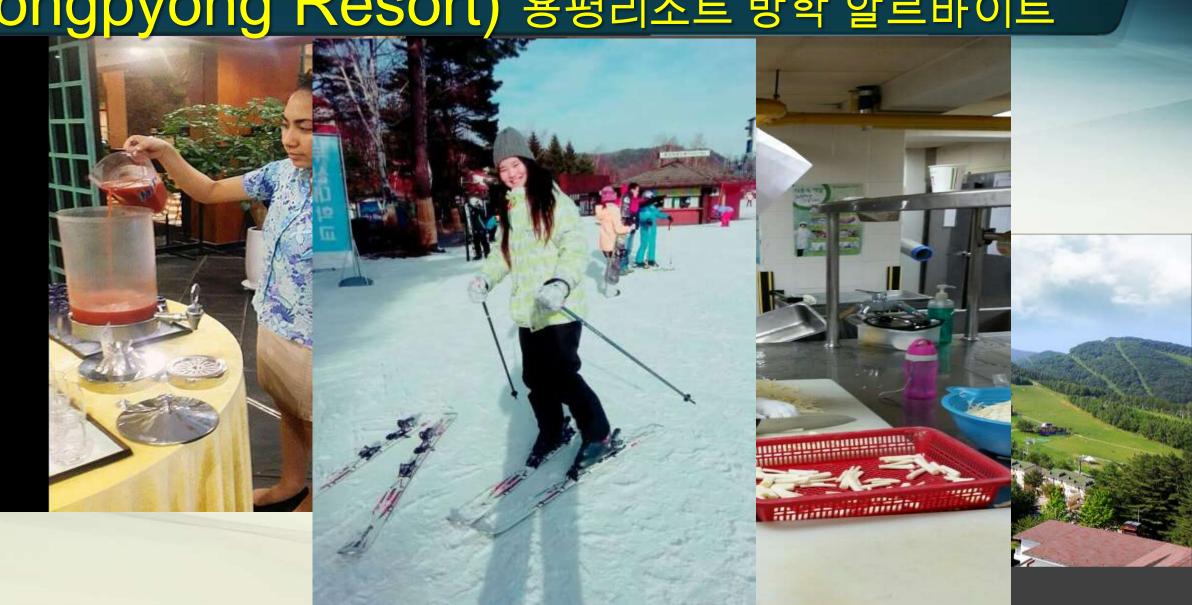

Part time job Inside Sun Moon 선문대 안에서 하는 아르바이트

Part time job during vacation (Yongpyong Resort) 용평리조트 방학 알르바이트