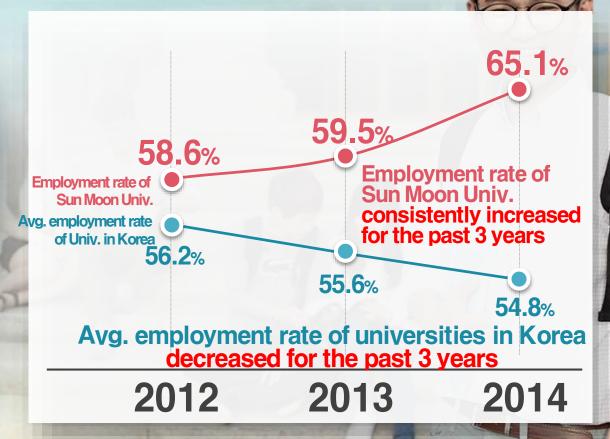

## Distinguished Univ. for Employment (취업률 최상위권)

Employment rate 1st rank (충남지역)

Among universities with 10,000 or more students

According to the employment rate announced by the Ministry of Education, Korea (Every year, June 1]