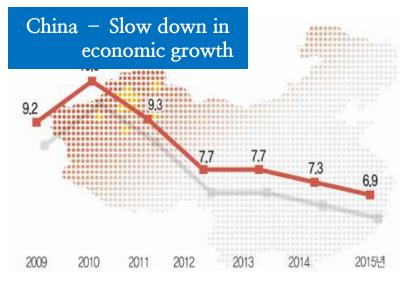

### Prospects for the Global Economy

Decline in international oil prices and raw material prices