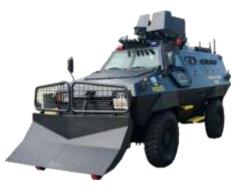

st Ski Resort 부문수삼!

MANULAN ANALOUS AN DEBUT AN ANY DEBUT SENS. AN ANY NY SECON INSTANCE AN ANY AN ANY ANALOUS ANALOUM THE ANAL SECOND AND ANY ANY ANY ANY ANY ANALOUM ANALOUM



| Gross Area            | 1,482 acres                                |  |
|-----------------------|--------------------------------------------|--|
| Golf                  | 36 holes + 9 holes                         |  |
| Skiing                | 28 slopes (14 Lifts)                       |  |
| Number of Guest Rooms | Hotel 191 rooms<br>Condominium 2,004 rooms |  |
| Water Park            | 4.3 acres                                  |  |

Il Sang







### Sunwon Construction









### Ilshin Stone

○株式會社 一 信 石 村



### Stone City (Gallery S)















## Shin Jeong





**Street Cleaning Truck** 







### **Armored Car**





Airplane Tow Truck



### The Segye Times

에게일보

Naver Main News in October Press : Yonhap News Exposure Time : 20,103,960 seconds



#### Daily Newspaper, 1<sup>st</sup> place among Economics Newspapers



### Tongil Foundation Vision and Strategy

Unit: 1M (USD) / 1 billion won

| Vision 2020                   | Sales 600 · Business Profit 20→Sales1,000 · Business Profit 40                                                                                                                                              |  |
|-------------------------------|-------------------------------------------------------------------------------------------------------------------------------------------------------------------------------------------------------------|--|
| Man