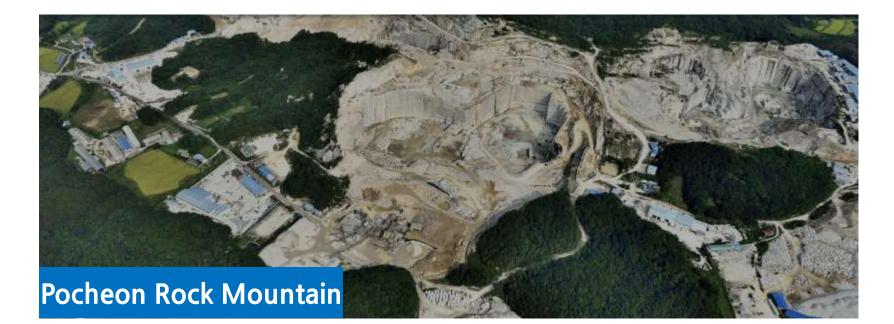

South Korea



Ski South Korea before the Olympians get there,



#### YongPyong Resort 한국의 Best Ski Resort 부문수삼!

MANULAN ANALOUS AN DEBUT AN ANY DEBUT SENS. AN ANY NY SECON INSTANCE AN ANY AN ANY ANALOUS ANALOUM THE ANAL SECOND AND ANY ANY ANY ANY ANY ANALOUM ANALOUM



| Gross Area            | 1,482 acres                                |  |
|-----------------------|--------------------------------------------|--|
| Golf                  | 36 holes + 9 holes                         |  |
| Skiing                | 28 slopes (14 Lifts)                       |  |
| Number of Guest Rooms | Hotel 191 rooms<br>Condominium 2,004 rooms |  |
| Water Park            | 4.3 acres                                  |  |

Il Sang







### Sunwon Construction









### Ilshin Stone

○株式會社 一 信 石 村



### Stone City (Gallery S)















## Shin Jeong





**Street Cleaning Truck** 







### **Armored Car**





Airplane Tow Truck



### The Segye Times

에게일보

Naver Main News in October Press : Yonhap News Exposure Time : 20,103,960 seconds



#### Daily Newspaper, 1<sup>st</sup> place among Economics Newspapers



### Tongil Foundation Vision and Strategy

Unit: 1M (USD) / 1 billion won

| Vision 2020                   | Sales 600 · Business Profit 20→Sales1,000 · Business Profit 40                                                                                                                                              |  |
|-------------------------------|------------------------------------------------------------------------------------------------------------------------