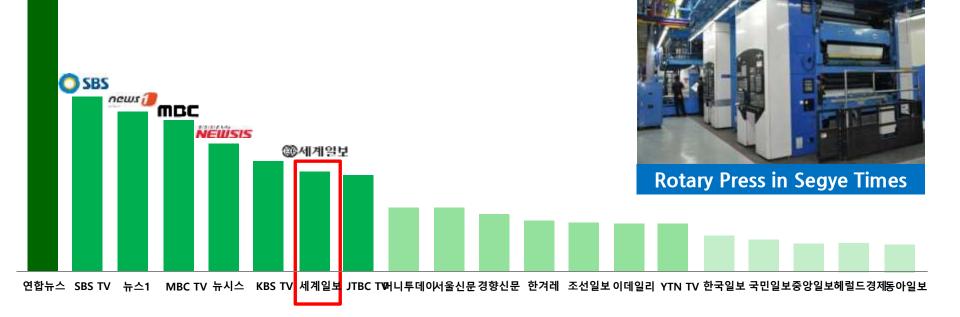

### The Segye Times

에게일보

Naver Main News in October Press : Yonhap News Exposure Time : 20,103,960 seconds

#### Daily Newspaper, 1<sup>st</sup> place among Economics Newspapers