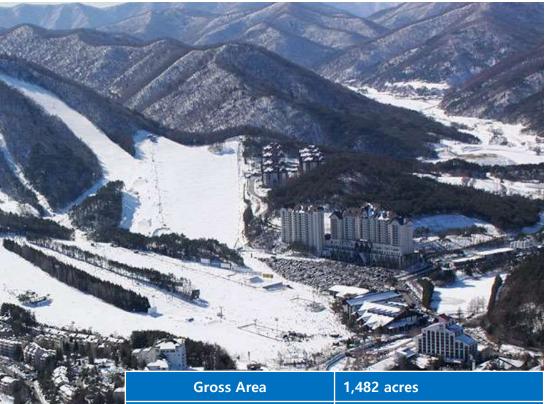

### Yong Pyong Resort

연합뉴스 | 2016-01-08

평창, NYT '올해 가봐야할 52곳' 선정…

#### **Pyeongchang** South Korea

Ski South Korea before the Olympians get there,

#### YongPyong Resort 한국의 Best Ski Resort 부문수삼!

MANULAN ANALOUS AN DEBUT AN ANY DEBUT SENS. AN ANY NY SECON INSTANCE AN ANY AN ANY ANALOUS ANALOUM THE ANAL SECOND AND ANY ANY ANY ANY ANY ANALOUM ANALOUM

| Gross Area            | 1,482 acres                                |  |
|-----------------------|--------------------------------------------|--|
| Golf                  | 36 holes + 9 holes                         |  |
| Skiing                | 28 slopes (14 Lifts)                       |  |
| Number of Guest Rooms | Hotel 191 rooms<br>Condominium 2,004 rooms |  |
| Water Park            | 4.3 acres                                  |  |