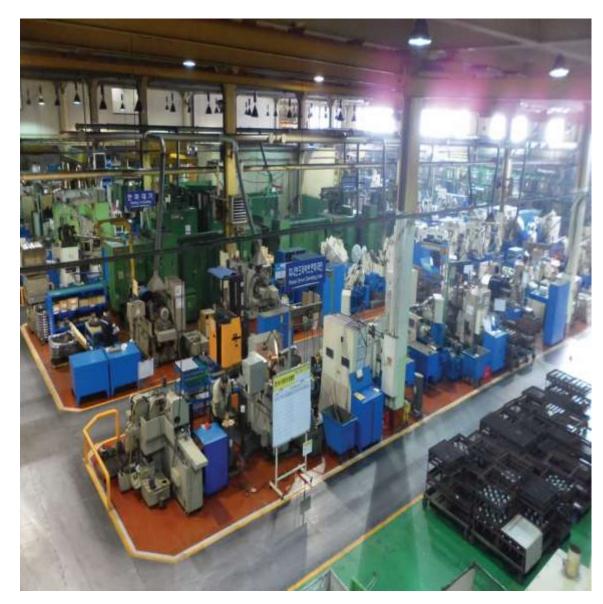

### True Parents' Achievements and Vision

Industrialization of Korea (1960 ~ 1990) – Fields of precision machining, automobiles, pharmaceutical, food, heavy chemicals, construction

– TONGIL INDUSTRIAL

– KOREA TITANIUM Developed titanium (pigment) manufacturing technologyTransferred the technology to China

Developed the first Machining Center in East Asia

Fusion of German machine technology + Japanese IT technology

– ILHWA

Raised ginseng from primary industry to secondary industry

Globalization of Korean ginseng