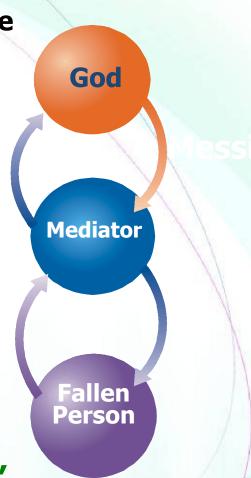

# The Meaning of the word: Messiah

**Hebrew: Messiah = Anointed one** 

**Greek:** Christ **English:** Savior

JESUS
Jesus Christ
Jesus the Savior

Not just a name Not just a person

"Messiah is a title!"
"A Position"

"A RESPONSIBILITY"