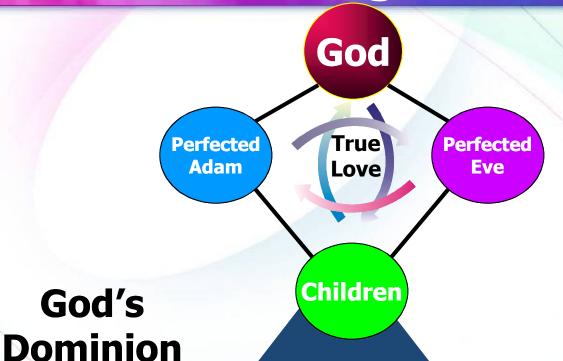

# **God's Original Plan**

God is our PARENT

WE are God's Children

One Body (Temple = 1Cor 3:16)

One Mind (Unity = Jn 14:20)

One Mind (Perfection = Mt 5:48)

True Life
True Lineage
Peaceful World
Healthy Environment

#### **God-centered families**

1<sup>st</sup> Ancestor = True Parents
One World Family under the Parenthood of God
God's 2<sup>nd</sup> Blessing

Peaceful World Healthy Environment God's 3<sup>rd</sup> Blessing