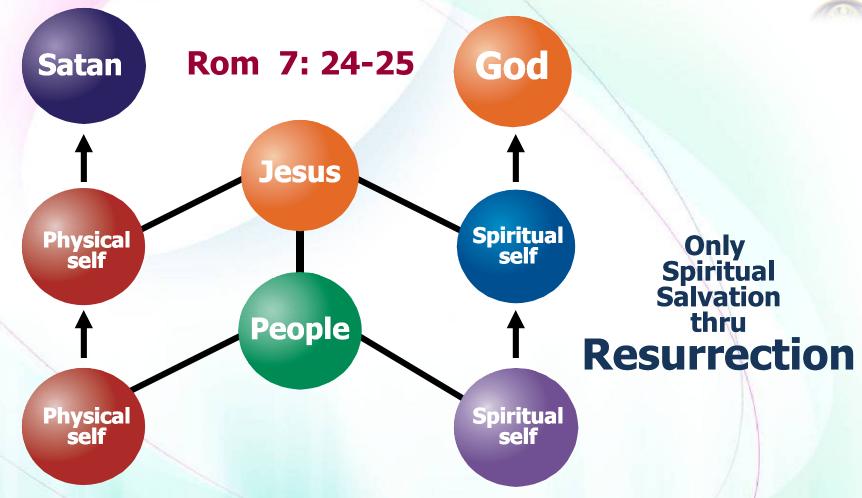

# Result of Jesus' Death

Original sin remains

# 2<sup>nd</sup> Coming is "Our HOPE"

# Physical Salvation

Removal of original sin while on earth

Mt 18: 18

# **Spiritual Salvation**

**Eternal life / Happiness In the spWorld** 

**Complete Salvation** 