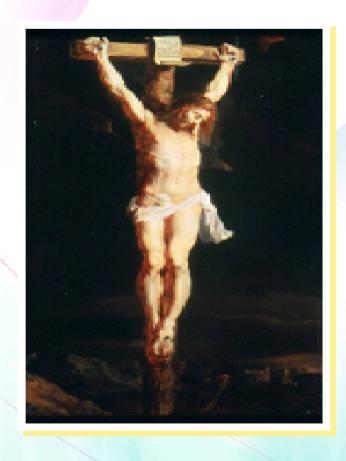

#### **The Crucifixion**

God's Will
or

**Man's Failure** 

# Jesus' words / deeds

""None of the rulers of this age understood this, for if they had they would have not crucified the Lord of glory" 1 Cor 2:8

Woe to that man who betrays the Son of Man! It would have been better for him if he had not been born." Mt 26:24

"My God my God why has thou forsaken me"
Mt 27:46

# Jesus' Prayer - Not to Die

"My soul is overwhelmed with sorrow...My Father, if it is possible, may this cup be taken away from me. Yet not as I will, but as You will." Mt 26:38-39

- Concern for God
- Concern for his disciples
- Concern for his nation and all people

#### Jesus Last words on the Cross

# Father forgive them for they do not know what they are doing

Lk 23:34