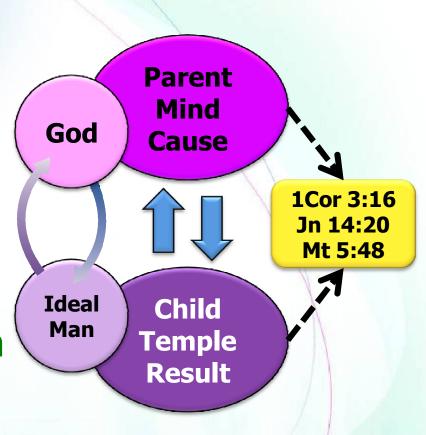

## **Salvation means Restoration**

# **God's Original Plan**

God is our PARENT

WE are God's Children

One Body (Temple = 1Cor 3:16)

One Mind (Unity = Jn 14:20)

One Mind (Perfection = Mt 5:48)

True Life
True Lineage
Peaceful World
Healthy Environment