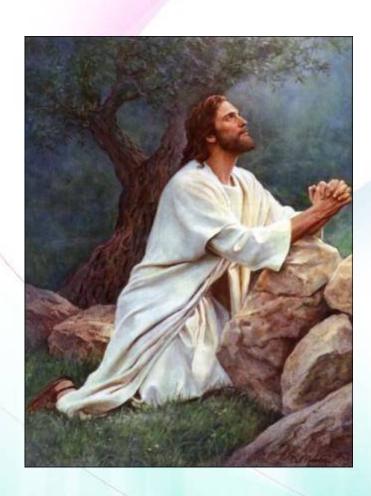

# Jesus' Prayer - Not to Die

"My soul is overwhelmed with sorrow...My Father, if it is possible, may this cup be taken away from me. Yet not as I will, but as You will." Mt 26:38-39

- Concern for God
- Concern for his disciples
- Concern for his nation and all people

#### Jesus Last words on the Cross

# Father forgive them for they do not know what they are doing

Lk 23:34