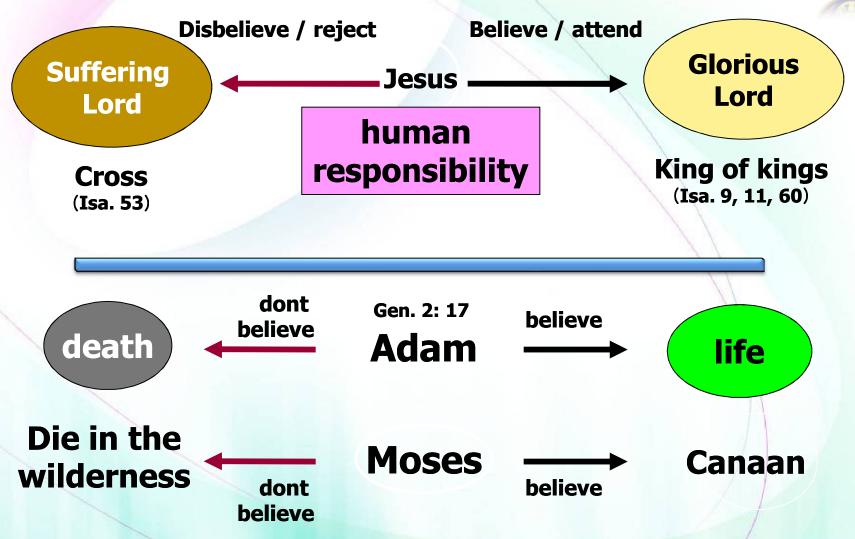

#### **The Crucifixion**

God's Will
or

**Man's Failure** 

#### The fulfillment of God's Will

God's Responsibility 95% Human Responsibility 5% God's Will 100%

The fulfillment of God's Will & Plan depends upon the fulfillment of man's Portion of Responsibility